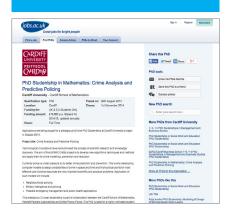

## PhD Composite £379

## Everything you get with a PhD Advert and:

- Advertise up to 8 opportunities
- Adds a large, bold branded header graphic to the top of your advert
- Unlimited words
- Up to 2 additional logos
- Includes a logo in the search results to increase visibility of your advert