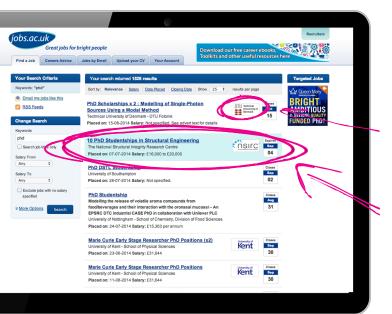

#### Upgrade your PhD advert to get extra visibility in the search results

PhD Composite has a logo in the search results to stand out from other advertisers

PLD Compositer & PLD Campaign have both a logo and a blue standout box in the search results for maximum visibility to postgraduates