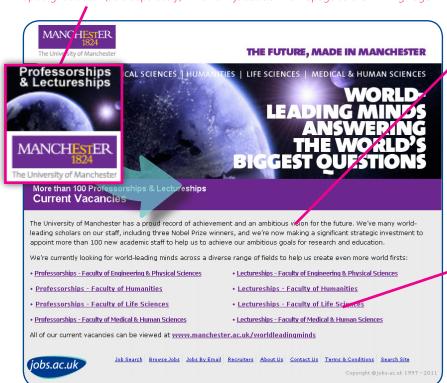

## Linking Page Highlight all of your vacancies together

Great jobs for bright people

A **Linking Page** is a great solution for displaying multiple job opportunities both separately and together to reach the widest possible audience on jobs.ac.uk. Excellent for promoting large recruitment campaigns.

| Features                                                                             | Benefits                                                                                           |
|--------------------------------------------------------------------------------------|----------------------------------------------------------------------------------------------------|
| Allows multiple job vacancies to be displayed together                               | Drives traffic to multiple job vacancies and increases responses                                   |
| Designed to match the brand and style of other advertising such as composite adverts | Colourful and graphic web page that <b>enhances your</b> organisation's profile                    |
| Only accessible through jobs.ac.uk buttons (sold separately)                         | Cohesive approach of individual adverts & buttons will help you reach the widest possible audience |

## An example of a Linking Page

Spotlight Button (sold separately) links from jobs.ac.uk homepage to the Linking Page

Additional text space on Linking Page to support your vacancies

## Position Web page only accessible through jobs.ac.uk buttons Duration Duration of adverts (up to 2 months) Links to jobs.ac.uk adverts

(sold separately)

List of vacancies linking directly to jobs.ac.uk adverts (sold separately)